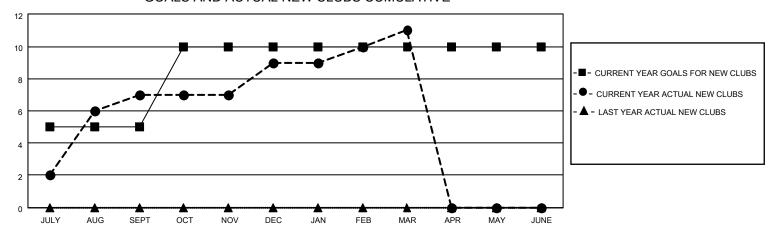

## GOALS AND ACTUAL NEW CLUBS CUMULATIVE

## MONTHLY MEMBERSHIP PROGRESS REPORT

LOCATION INDIA District 324 H Results as of: 3/31/2022

| Clubs RESULTS FOR 2021-2022 |   |   |   | Members RESULTS FOR 2021-2022 |     |     |     |
|-----------------------------|---|---|---|-------------------------------|-----|-----|-----|
|                             |   |   |   |                               |     |     |     |
| JULY/AUG/SEPT               | 5 | 7 | 2 | JULY/AUG/SEPT                 | 175 | 434 | 163 |
| OCT/NOV/DEC                 | 5 | 2 | 1 | OCT/NOV/DEC                   | 80  | 79  | 174 |
| JAN/FEB/MAR                 | 0 | 2 | 1 | JAN/FEB/MAR                   | 0   | 196 | 71  |
| APR/MAY/JUNE                | 0 | 0 | 0 | APR/MAY/JUNE                  | 0   | 0   | 0   |