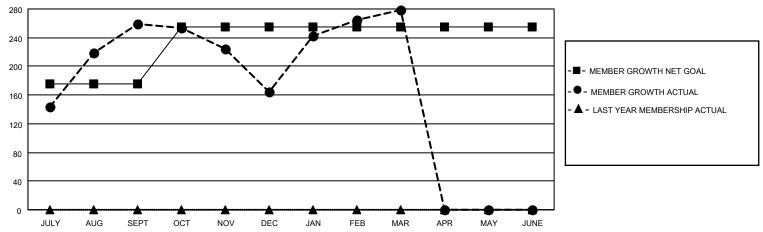

## GOALS AND ACTUAL MEMBERS CUMULATIVE

| DROPPED CLUBS: 4 |     | 80 CLUBS OF 93 ADDED 1 OR<br>MORE NEW MEMBERS | GENDER DISTRIBUTION                |                                |  |
|------------------|-----|-----------------------------------------------|------------------------------------|--------------------------------|--|
|                  |     | NORE NEW MEMBERS                              | MALE<br>FEMALE                     | 2,756 (86.80%)<br>419 (13.20%) |  |
| DROPPED MEMBERS  |     |                                               | NON BINARY<br>PREFER NOT TO ANSWER | 0 (0.00%)<br>R 0 (0.00%)       |  |
| DECEASED         | 9   |                                               | THE EKINOT TO ANOWER               | 0 (0.0070)                     |  |
| CLUB CANCELLED   | 59  | CLICK HERE FOR CUMULATIVE                     | TOTAL FAMILY UNIT MEMBERS          | 755                            |  |
| OTHER            | 340 | MEMBERSHIP DATA                               |                                    |                                |  |
| TOTAL            | 408 |                                               | FAMILY MEMBERS PAYING HAI          | LF DUES 427                    |  |

## MONTHLY MEMBERSHIP PROGRESS REPORT

LOCATION INDIA District 324 H Results as of: 3/31/2022

| Clubs RESULTS FOR 2021-2022 |   |   |   | Members RESULTS FOR 2021-2022 |     |     |     |
|-----------------------------|---|---|---|-------------------------------|-----|-----|-----|
|                             |   |   |   |                               |     |     |     |
| JULY/AUG/SEPT               | 5 | 7 | 2 | JULY/AUG/SEPT                 | 175 | 434 | 163 |
| OCT/NOV/DEC                 | 5 | 2 | 1 | OCT/NOV/DEC                   | 80  | 79  | 174 |
| JAN/FEB/MAR                 | 0 | 2 | 1 | JAN/FEB/MAR                   | 0   | 196 | 71  |
| APR/MAY/JUNE                | 0 | 0 | 0 | APR/MAY/JUNE                  | 0   | 0   | 0   |